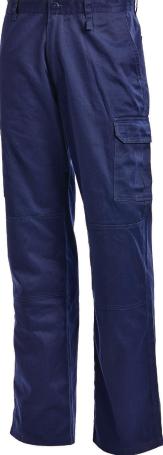

### LIGHTWEIGHT COTTON DRILL CARGO PANTS

#### **FEATURES**

- Two front angled pockets with internal pocket on RHS
- Twim back patch pockets
- Multi utility open pocket with hook and loop fastening closure on RSH leg
- Cargo pocket with hook and loop flap on LSH leg
- Six belt loops, with hanger loop on front LSH leg
- Reinforced crotch
- Eyelet ventilation between legs
- YKK zip

#### COLOUR