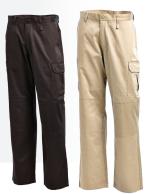

### LIGHTWEIGHT COTTON DRILL CARGO PANTS

#### **FEATURES**

- Two front angled pockets with internal pocket on RHS
- Twim back patch pockets
- Multi utility open pocket with hook and loop fastening closure on RSH leg
- Cargo pocket with hook and loop flap on LSH leg
- Six belt loops, with hanger loop on front LSH leg
- Reinforced crotch
- Eyelet ventilation between legs
- YKK zip

#### COLOUR